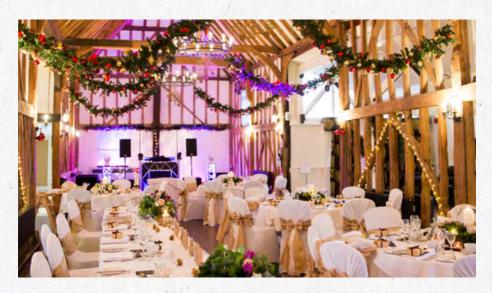

# The Essex Barn

With over 50 years of experience, and a team of staff that pride themselves on ensuring guests have a fantastic time, Channels is the perfect place to party this festive season.

The stunning 17<sup>th</sup> century Essex Barn can cater for up to 140 formal or 200 informal guests.