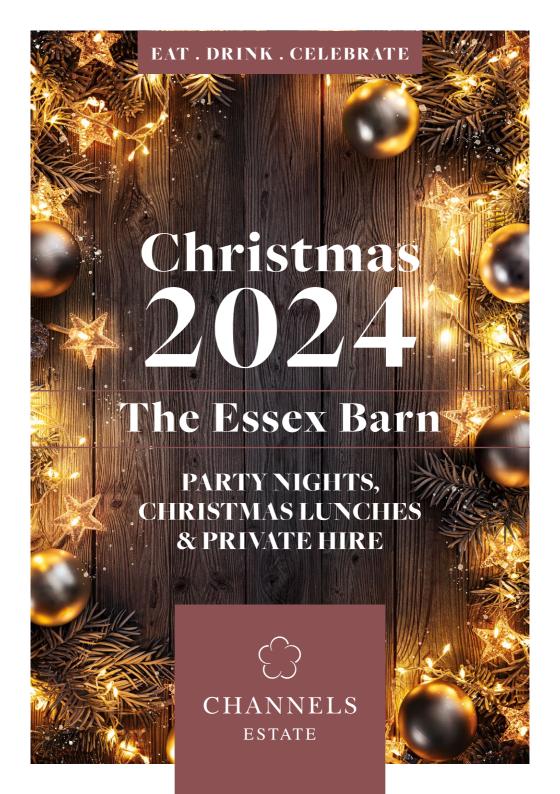

With 40 years of experience, and a team of staff that pride themselves on ensuring guests have a fantastic time, Channels is the perfect place to party this festive season.

The stunning 17<sup>th</sup> century Essex Barn can cater for up to 120 formal or 200 informal guests.

Available for **Private Hire** (min. numbers apply) or book one of our fantastic **Party Nights**, dates and prices listed opposite.