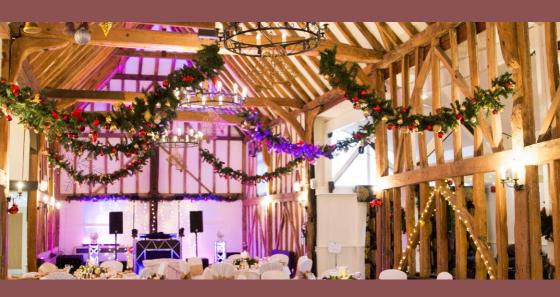

With 40 years of experience, and a team of staff that pride themselves on ensuring guests have a fantastic time, Channels is the perfect place to party this festive season.

The stunning 17<sup>th</sup> century Essex Barn can cater for up to 120 formal or 200 informal guests.