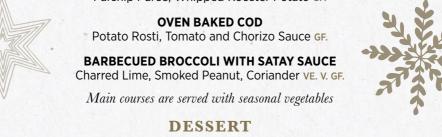

#### MAIN COURSE

NORFOLK TURKEY CAN BE GF. DF.

Kilted Sausage, Stuffing & Roast Potatoes

#### **BRAISED SHIN OF BEEF**

Parsnip Puree, Whipped Rooster Potato GF.

# CHANNELS CHRISTMAS BOOKING FORM 2022

| Name of Organiser                                                                      |                                     |                 |                                  |
|----------------------------------------------------------------------------------------|-------------------------------------|-----------------|----------------------------------|
| Company Name                                                                           |                                     |                 |                                  |
| Address                                                                                |                                     |                 |                                  |
|                                                                                        |                                     | Postcode        |                                  |
|                                                                                        |                                     |                 |                                  |
| Tel                                                                                    |                                     | ests            |                                  |
|                                                                                        | Party Night Event Name              |                 |                                  |
| Private Hire Lunch Dinner Time of meal                                                 |                                     |                 |                                  |
| If a Disco for private hire is required, to be booked by us, please tick: Yes          |                                     |                 |                                  |
| Amount being paid as deposit (NON REFUNDABLE): £                                       |                                     |                 |                                  |
| Menu choices must be returned and payment must be made in FULL 14 days prior to the    |                                     |                 |                                  |
| function. Once final payment is made this is NON refundable should guests then cancel. |                                     |                 |                                  |
| Christmas Menu Choices                                                                 |                                     | Number Required | Dietary Options<br>(as arranged) |
| STARTER                                                                                | SPICED PARSNIP SOUP                 |                 |                                  |
|                                                                                        | HOT SMOKED SALMON                   |                 |                                  |
|                                                                                        | WATER MELON, FETA SALAD             |                 |                                  |
|                                                                                        | PORK AND BLACK PUDDING TERRINE      |                 |                                  |
| MAIN                                                                                   | NORFOLK TURKEY                      |                 |                                  |
|                                                                                        | BRAISED SHIN OF BEEF                |                 |                                  |
|                                                                                        | OVEN BAKED COD                      |                 |                                  |
|                                                                                        | BARBECUED BROCCOLI WITH SATAY SAUCE |                 |                                  |
| DESSERT                                                                                | CHRISTMAS PUDDING                   |                 |                                  |
|                                                                                        | VANILLA CHEESECAKE                  |                 |                                  |
|                                                                                        | DARK CHOCOLATE TART                 |                 |                                  |
|                                                                                        | VEGAN PEAR AND GINGER CAKE          |                 | 1                                |
|                                                                                        |                                     |                 |                                  |