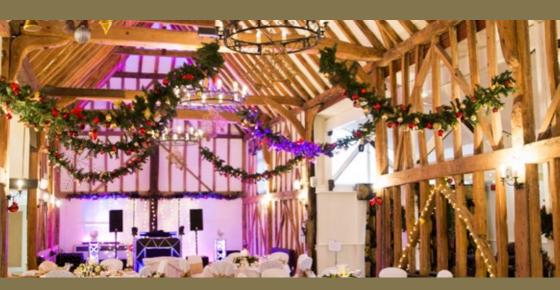

With 40 years of experience, and a team of staff that pride themselves on ensuring guests have a fantastic time, Channels is the perfect place to party this festive season.

The stunning 17th century Essex Barn can cater for up to 120 formal or 200 informal guests.

Available for **Private Hire** (min. numbers apply) or book one of our fantastic **Party Nights**, dates and prices listed opposite.